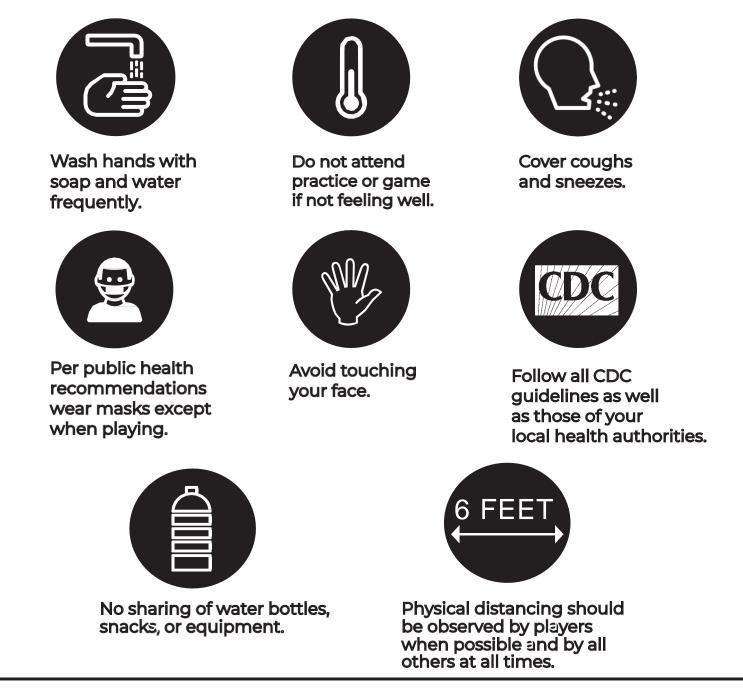

## REDUCE THE SPREAD

Be aware there are risks of exposure, directly or indirectly, arising out of, contributed to, by, or resulting from an outbreak of any and all communicable disease, including but not limited to, the virus "severe acute respiratory syndrome coronavirus 2 (SARS-CoV-2)", which is responsible for Coronavirus Disease (COVID-19) and/or any mutation or variation thereof.

## The CDC outlines the following items as important in reducing COVID-19.

For more information regarding COVID-19 best practices, visit: <u>https://www.cdc.gov/coronavirus/2019-ncov/community/</u>-