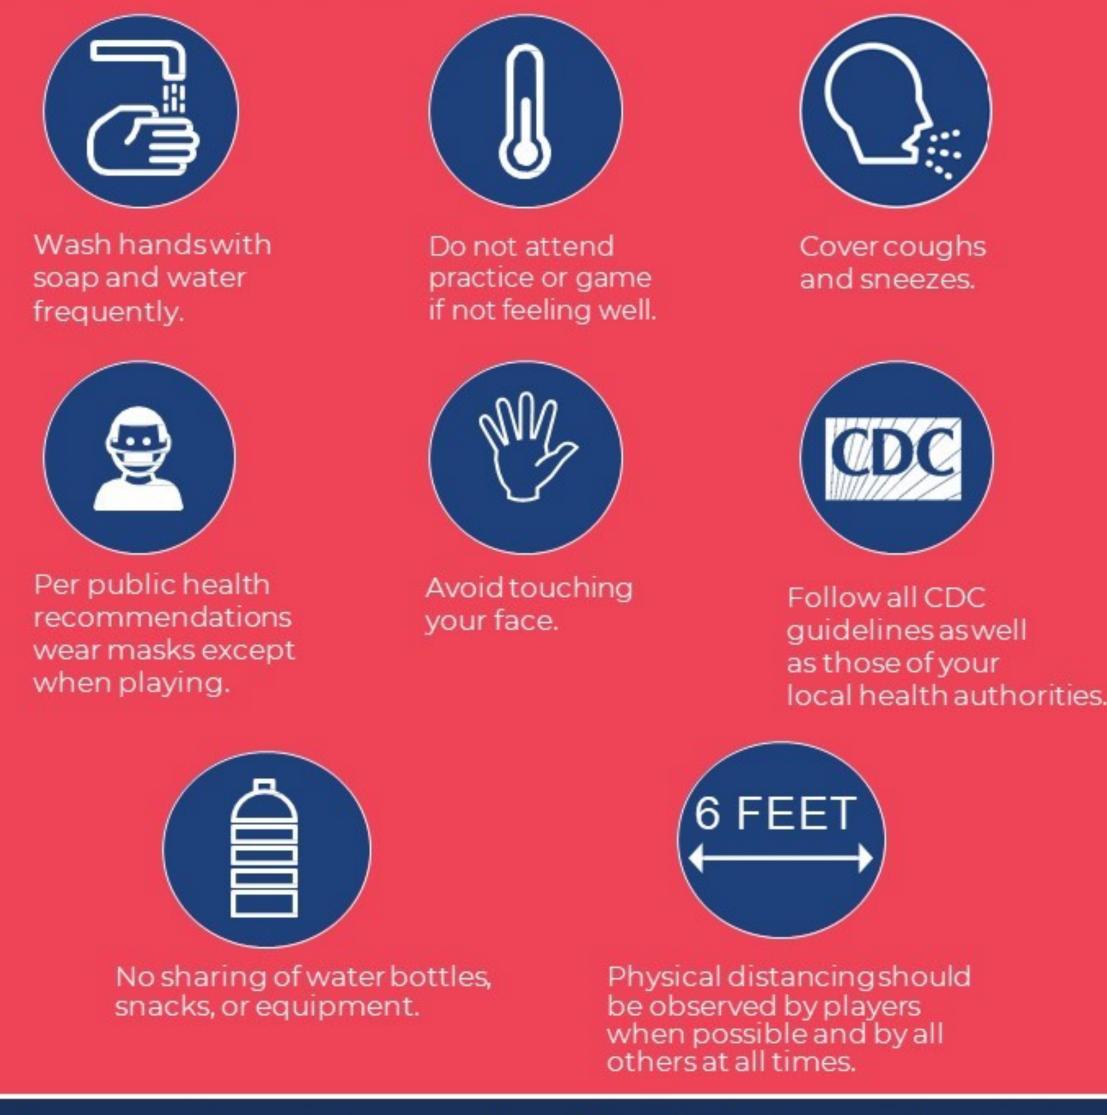

## The CDC outlines the following items as important in reducing COVID-19.

For more information regarding COVID-19 best practices, visit: https://www.cdc.gov/coronavirus/2019-ncov/community/-

STAY STAY SAFE